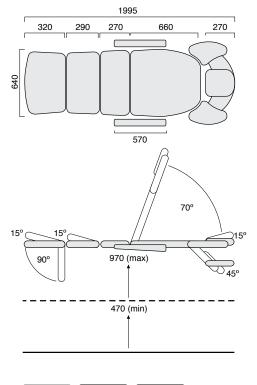

#### **Specifications**

350kg Maximum Lifting Capacity (moving)

400kg Maximum Working Load (stationary)

470mm Minimum Height

970mm Maximum Height

650mm Table Width

1910mm Table Length