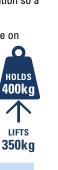

#### **Specifications**

350kg Maximum Lifting Capacity (moving)

400kg Maximum Working Load (stationary)

470mm Minimum Height

970mm Maximum Height

650mm Table Width

1910mm Table Length