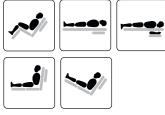

## **EV02 Deluxe Spa Chair**

Designed for perfect client positioning and comfort. The double lifting columns allow maximum balance during high pressure procedures.

The electric backrest adjustment ranges from +70° to lying position so a full range of treatments can be performed.

The added feature of the electric seat tilt helps reduce pressure on the clients spine and relieves muscle tension allowing the client to relax completely during injectable procedures.

The adjustable side armrests are perfect for manicures or can be removed for better access when not required. The overhead wing armrests are perfect for treatments that require the clients arm to be positioned overhead and can be removed when not in use.

#### **Features**

Electric Height Adjustment with footswitch

Electric Backrest & Seat tilt Adjustment with footswitch

Manual Adjustable footrest

Adjustable face cradle with prone armrest

Face crest cushion & supine head pad

Wing armrest extensions

Lift up & removable side armrests

75mm triple layered comfort foam

Premium sewn edge PU upholstery

Column base with independently lockable castors

Durable powder coated rust resistant frame