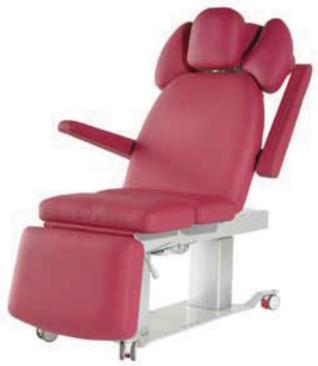

## **EV02 Deluxe Spa Chair**

Designed for perfect client positioning and comfort. The double lifting columns allow maximum balance during high pressure procedures.

The electric backrest adjustment ranges from +70° to lying position so a full range of treatments can be performed.

The added feature of the electric seat tilt helps reduce pressure on the clients spine and relieves muscle tension allowing the client to relax completely during injectable procedures.

The adjustable side armrests are perfect for manicures or can be removed for better access when not required. The overhead wing armrests are perfect for treatments that require the clients arm to be positioned overhead and can be removed when not in use.

#### **Features**

Electric Height Adjustment with footswitch

Electric Backrest & Seat tilt Adjustment with footswitch

Manual Adjustable footrest

Adjustable face cradle with prone armrest

Face crest cushion & supine head pad

Wing armrest extensions

Lift up & removable side armrests

75mm triple layered comfort foam

Premium sewn edge PU upholstery

Column base with independently lockable castors

Durable powder coated rust resistant frame